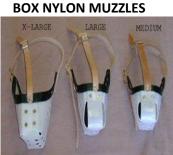

**NYLON HARNESSES** 

**STEEL CRATES** 

**PLASTIC TRAVEL CRATES** 

**NYLON MUZZLES** 

**DUMBELL STRAPS** 

**COMPITITION DUMBBELLS** 

**KONG FOOD DISPENSER** 

LIGHT LEATHER TRACK LEASH